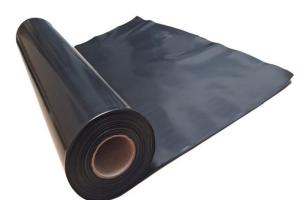

# **BLACK CONDUCTIVE FILMS**

These black conductive films are produced from carbon loaded IDPE. A traditional method of packaging electronic devices, these light tight bags avoid accumulation of electric charge on the bag and its contents.

### FEATURES

- Black conductive films made from blow moulded IDPE with carbon
- The black film is light tight and effectively avoids accumulation of electric charge on the bag and its contents
- Protects contents from damage of electromagnetic waves and static
- This product can be heat sealed and offers medium level static protection
- Surface resistance is 10<sup>3</sup>-10<sup>5</sup> ohms

#### CONSTRUCTION

These durable films are constructed from a conductive material made out of a 8 Mil single layer of carbon loaded polyethylene, creating a Faraday cage effect.

TORTORELLA

24 Allée Isaac Newton, 33127 SAINT-JEAN-D'ILLAC Siren : 849 350 954 R.C.S. Bordeaux - Capital social : 10 000 € tortorellapartners.com